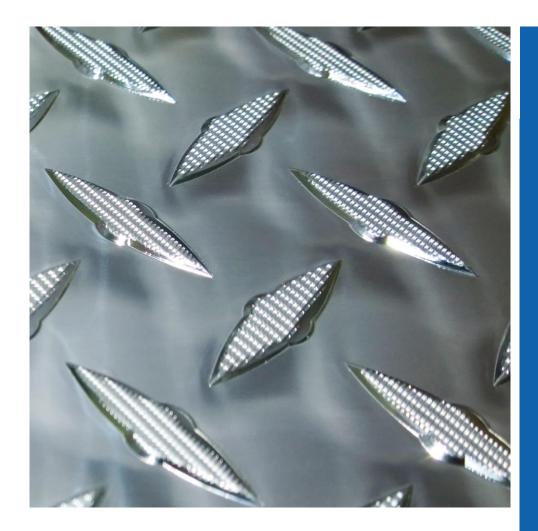

## **TREAD PLATE EMBOSSED BRIGHT FIRE TRUCK QUALITY**

## New Enhanced Diamond Bar Tread Plate

Embossed Tread Plate provides superior anti-slip safety. It is resistant to weathering, corrosion and contact with chemicals and remains truly slip resistant when surface is wet or oily.

Diamond pattern with a unique modification to the top surface that creates improved grip.

Aluminium Grade 3003-H22. Good welding and formability characteristics. Visit us for a free sample. **Call now!** 